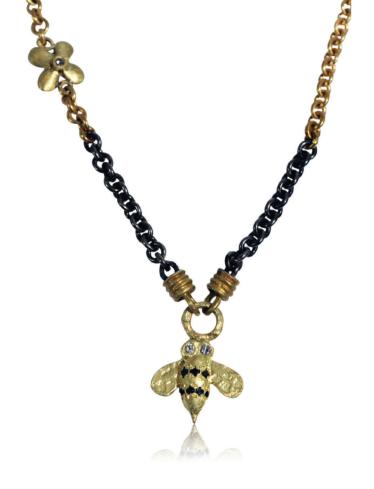

Her pieces embrace the materials and artistry of fine crafted jewelry, but also capture a contrast in materials and the dichotomy inherent in nature.

Rebecca works in high karat gold and oxidized silver, and often uses diamonds to achieve a dusting effect rather than the focus. Each piece of jewelry is designed by Rebecca herself and produced in her Clipper Mill studio. Rebecca Myers Collection 2010 Clipper Park Rd, Suite 109 Baltimore, MD 21211