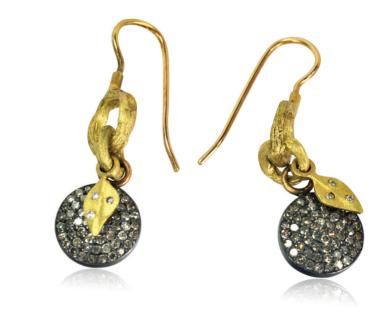

### Bark & Branch

Bark & Branch

Her pieces embrace the materials and artistry of fine crafted jewelry, but also capture a contrast in materials and the dichotomy inherent in nature.

Rebecca works in high karat gold and oxidized silver, and often uses diamonds to achieve a dusting effect rather than the focus. Each piece of jewelry is designed by Rebecca herself and produced in her Clipper Mill studio. Rebecca Myers Collection 2010 Clipper Park Rd, Suite 109 Baltimore, MD 21211