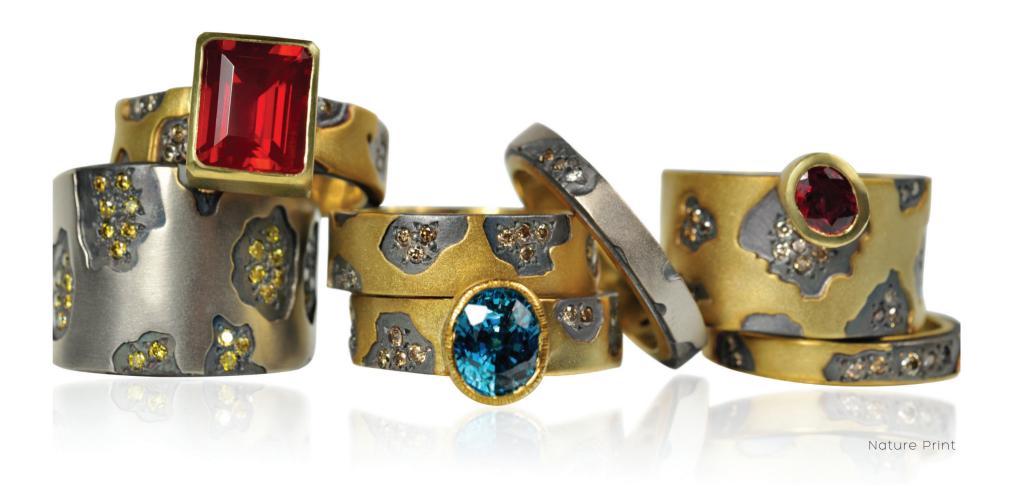

### Nature Print

Her pieces embrace the materials and artistry of fine crafted jewelry, but also capture a contrast in materials and the dichotomy inherent in nature.

Rebecca works in high karat gold and oxidized silver, and often uses diamonds to achieve a dusting effect rather than the focus. Each piece of jewelry is designed by Rebecca herself and produced in her Clipper Mill studio. Rebecca Myers Collection 2010 Clipper Park Rd, Suite 109 Baltimore, MD 21211